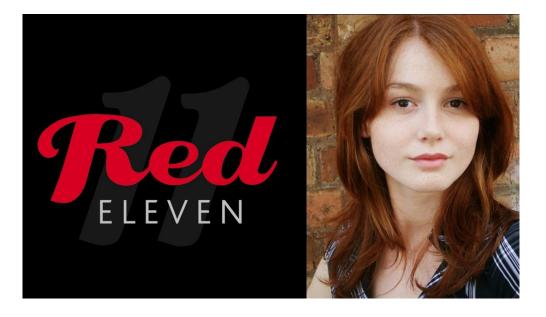

# **SOPHIA HUYBENS**

Height:169.5cm / 5'6.5"

Hair Colour: Red

Eye Colour: Brown