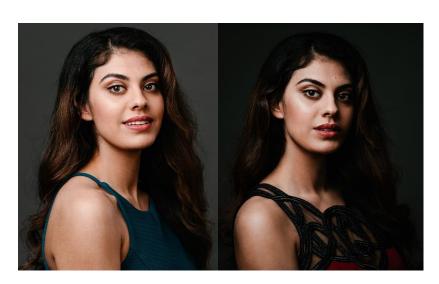

# **PRASHANTI MIDDLING**

Pronouns She/Her 26th March, 1998 DOB: Height: 175 cm Size: 8-10 Hair: **Brown** Eyes: Brown Chest: 86 cm 69 cm Waist: Hips: 94 cm Shoe: 9 Vocal Range: C3-C6

Melbourne

**Commercial & Corporate** 