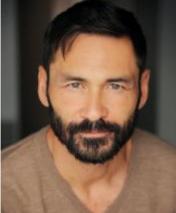

## **Darren Young**

| HEIGHT: | 178cm |
|---------|-------|
| HAIR:   | black |
| EYES:   | brown |

## BACKGROUND

Darren is a graduate of Toi Whakaari O Aotearoa, NZ Drama School. He has worked as a presenter as well as a performer on both screen and stage. Darren is recognised for his portrayal of Tenzing Norgay in the television series HILLARY.