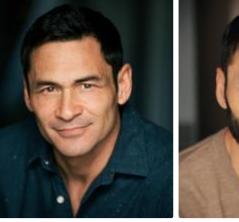

## **Darren Young**

| HEIGHT: | 178cm |
|---------|-------|
| HAIR:   | black |
| EYES:   | brown |

## BACKGROUND

Darren is a graduate of Toi Whakaari O Aotearoa, NZ Drama School. He has worked as a presenter as well as a performer on both screen and stage. Darren is recognised for his portrayal of Tenzing Norgay in the television series HILLARY.